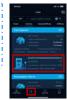

e

#### STEP 1

Open 'My Livoltek' app Enter your account, password and verification code. Then click 'login'.



### STEP 2

Click "Create A Site Now", If you are logging in for the first time



### STEP 3

Enter your site information(If you have your own installer, you should choose the company name of the corresponding installer, if not, you can choose Livoltek.)



### STEP 4

Choose your system type (Mandatory) and PV capacity (Mandatory) PV type(Optional) and PV Arrangel



### STEP 5

Set time-of-use tariff of your site.



Please fill in the tariff seeting



## 4.Add your device

## STEP 6

dd your device





## STEP 7

Click to Scan SN number on your device



### STEP 8

succeed



## 5. Usage details





In this screen you will find the following information about the site





In this screen you can find charger working status.

Touch charger's icons charger page, you can check details of the charger.

Device Alarm

Last Session



Press Overview, you will find daily yield, current power, monthly revenue, total yield, total revenue and self-use ratio of all your sites.



### STEP 1

Click Local mode to test "BlueTooth"

### STEP 2

Click the "BlueTooth Mode"

#### STFP 3

Find your Device 's SN number, and click it.

### STEP 4

Successful and check inverter's information

For working mode.

choose one of them We have Fast Mode

Eco Mode for





After click the "+"

button, customer will go to this page,

End-time, and the repeater, then click "√",it will show you

a new schedule in







Click the Sessions and you will go to this page. It will show you t