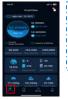

## 5. Usage details

In this screen you will find the following information about the site

In this screen you can find charger working status.

Touch charger's icons charger page, you can check details of the charger.

Device Alarm

Last Session

Press Overview, you will find daily yield, current power, monthly revenue, total yield, total revenue and self-use ratio of all your sites.