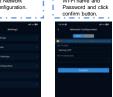

## 7. Wifi connect

| and click th<br>Local Mode |
|----------------------------|
| 39.95                      |
|                            |

Step 7: Input your Wi-Fi name and