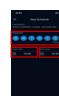

### STEP 4

Successful and check inverter's information

For working mode.

choose one of them We have Fast Mode

Eco Mode for

After click the "+"

button, customer will go to this page,

End-time, and the repeater, then click "√",it will show you