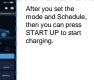

### STEP 4

Successful and check inverter's information

For working mode.

choose one of them We have Fast Mode

Eco Mode for

After click the "+"

button, customer will go to this page,

End-time, and the repeater, then click "√",it will show you