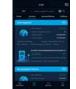

## 5. Usage details

In this screen you will find the following information about the site

In this screen you can find charger working status.

Touch charger's icons charger page, you can check details of the charger.

Device Alarm

Last Session

Press Overview, you will find daily yield, current power, monthly revenue, total yield, total revenue and self-use ratio of all your sites.