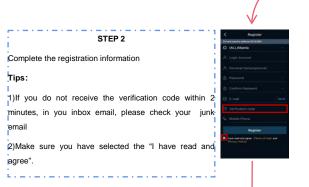

# **My Livoltek App Quick Installation Instruction**

## **END USER MANUAL**

Web link1: https://evs.livoltek-portal.com/#/ For Europe, Middle East Regions, Africa Web link2: https://www.livoltek-portal.com/#/ For Asia, Latin American, Australia and others

## 1.Download APP

Download "MY LIVOLTEK" app

The app is available on Google Play Store(Android) and App Store(Apple)









My Livoltek

# 2.Registration APP













## 3.Create a site

#### STEP 1

Open 'My Livoltek' app Enter your account, password and verification code. Then click 'login'.



### STEP 2

Click "Create A Site Now", If you are logging in for the first time



### STEP 3

Enter your site information(If you have your own installer, you should choose the company name of the corresponding installer, if not, you can choose Livoltek.)



### STEP 4

Choose your system type (Mandatory) and PV capacity (Mandatory) PV type(Optional) and PV Arrangel



### STEP 5

Set time-of-use tariff of your site.



Please fill in the tariff seeting



## 4.Add your device

## STEP 6

dd your device





## STEP 7

Click to Scan SN number on your device



### STEP 8

succeed



## 5. Usage details





In this screen you will find the following infor