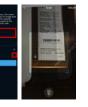

## STEP 7

Click to Scan SN number on your device

#### STFP 3

Find your Device 's SN number, and click it.