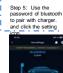

ly yield, current power, monthly revenue, total yield, total revenue and self-use ratio of all your sites.



### STEP 1

Click Local mode to test "BlueTooth"

### STEP 2

Click the "BlueTooth Mode"

#### STFP 3

Find your Device 's SN number, and click it.

### STEP 4

Successful and check inverter's information

For working mode.

choose one of them We have Fast Mode

Eco Mode for





After click the "+"

button, customer will go to this page,

End-time, and the repeater, then click "√",it will show you

a new schedule in







Click the Sessions and you will go to this page. It will show you the history record of the charger











## 7. Wifi connect

| and click th<br>Local Mode |
|----------------------------|
| 39.95                      |
|                            |















Step 7: Input your Wi-Fi name and