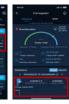

### STEP 2

Click "Create A Site Now", If you are logging in for the first time

### STEP 3

Enter your site information(If you have your own installer, you should choose the company name of the corresponding installer, if not, you can choose Livoltek.)