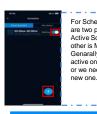

### STEP 4

Successful and check inverter's information

For working mode.

choose one of them We have Fast Mode

Eco Mode for

After click the "+"

button, customer will go to this page,

End-time, and the repeater, then click "√",it will show you

a new schedule in

Click the Sessions and you will go to this page. It will show you the history record of the charger