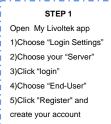

#### STEP 1

Open 'My Livoltek' app Enter your account, password and verification code. Then click 'login'.