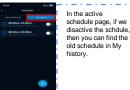

a new schedule in

Click the Sessions and you will go to this page. It will show you the history record of the charger