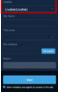

#### STEP 1

Open 'My Livoltek' app Enter your account, password and verification code. Then click 'login'.

### STEP 2

Click "Create A Site Now", If you are logging in for the first time