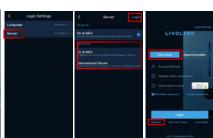

#### STEP 1

Open 'My Livoltek' app Enter your account, password and verification code. Then click 'login'.