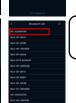

your device

## STEP 6

dd your device





## STEP 7

Click to Scan SN number on your device



### STEP 8

succeed



## 5. Usage details





In this screen you will find the following information about the site





In this screen you can find charger working status.

Touch charger's icons charger page, you can check details of the charger.

Device Alarm

Last Session



Press Overview, you will find daily yield, current power, monthly revenue, total yield, total revenue and self-use ratio of all your sites.



### STEP 1

Click Local mode to test "BlueTooth"

### STEP 2

Click the "BlueTooth Mode"

#### STFP 3

Find your Device 's SN number, and click it.

### STEP 4

Successful and check inverter's information

For working mode.

choose one of them We have Fast Mode

Eco Mode for





After click the "+"

button, customer will go to this page,

End-time, and the repeater, then click "√",it will show you

a new schedule in







Click the Sessions and you will go to this page. It will show you the history record of the charger











## 7. Wifi connect

| and click th<br>Local Mode |
|----------------------------|
| 39.95                      |
|                            |















Step 7: Input your Wi-Fi name and