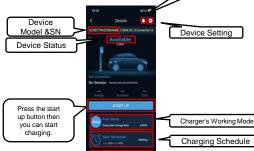

## 5. Usage details

In this screen you will find the following information about the site

In this screen you can find charger working status.

Touch charger's icons charger page, you can check details of the charger.

Device Alarm

Last Session

Press Overview, you will find daily yield, current power, monthly revenue, total yield, total revenue and self-use ratio of all your sites.